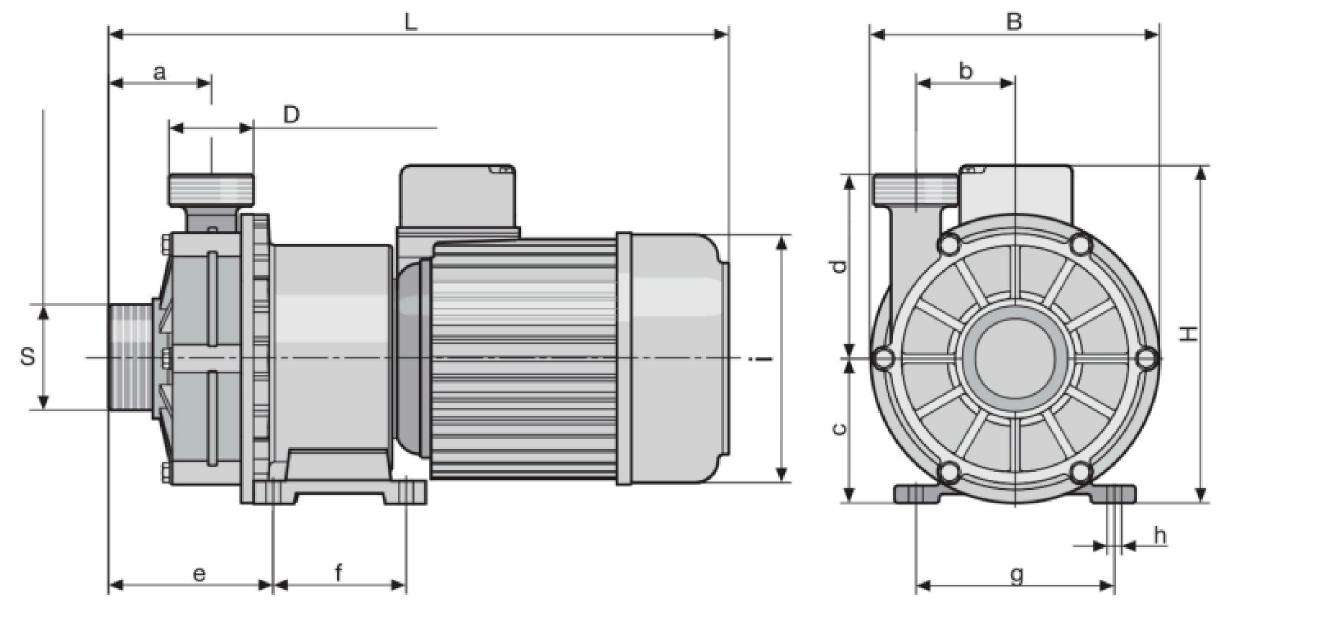

## **TECHNICAL DETAILS**

- Pump head made of PP or PVDF
- SFKM or EPDM seal
- The pump is not self-priming and requires a feed
- Protect the pump from running dry
- Hydraulic connectors with pipe threading as per DIN ISO 228-1

## VON TAINE, PVDF/EPDM VERSION

| Туре           | Feed rate at max.<br>pressure<br>l/h | Feed lift max. | Power uptake | Voltage/frequency | Weight |
|----------------|--------------------------------------|----------------|--------------|-------------------|--------|
|                |                                      | m              | kW           |                   | Kg     |
| von Taine 0502 | 1,800                                | 4.5            | 0.06         | 1~/230 V/50 Hz    | 2.8    |
| von Taine 0807 | 6,600                                | 7.9            | 0.25         | 3~/400 V/50 Hz    | 5.2    |
| von Taine 1010 | 9,600                                | 10.0           | 0.37         | 3~/400 V/50 Hz    | 8.0    |
| von Taine 2323 | 22,500                               | 23.5           | 1.50         | 3~/400 V/50 Hz    | 17.7   |